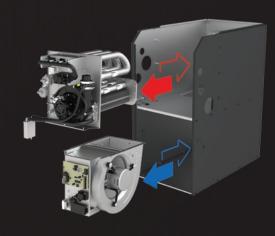

## MODULAR COMPONENTS FOR EASY SERVICING

## **FEATURES**

- 35,000 105,000 BTU models
- Up to 97% AFUE
- UV-C Technology Furnace Kit
- WHISPER QUIET<sup>™</sup> Operation
- Modular Components
- Variable Speed Motor
- Patented Vortex Technology
- Two-Stage Heating
- Stainless steel primary and secondary heat exchanger
- FlexFit Upflow, Right, Left
- SureView<sup>™</sup> Burner Window
- Manufactured for Natural Gas (Propane conversion kit is available)