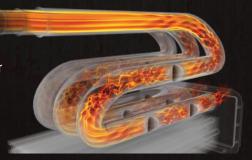

Aluminized Vortex<sup>™</sup> high efficiency triple-pass tubular primary heat exchanger with wrinkle-bend technology

MULTIPLE INSTALLATION OPTIONS

WHISPER QUIET™

**WIFI CAPABLE** 

for more information about this and other products visit: napoleon.com