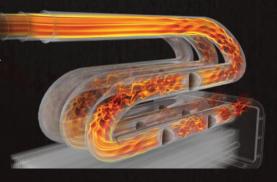

Aluminized Vortex<sup>™</sup> high efficiency triple-pass tubular primary heat exchanger with wrinkle-bend technology

**OPTIONS** 

WHISPER QUIET™

ENERGY STAR RATED

for more information about this and other products visit: napoleon.com