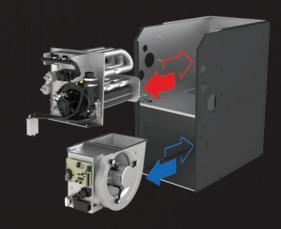

## MODULAR COMPONENTS FOR EASY SERVICING

## **FEATURES**

- 35,000 120,000 BTU models available
- WHISPER QUIET<sup>™</sup> Operation
- UV-C Technology Furnace Kit optional
- Modular Components
- Variable Speed Motor
- Patented Vortex Technology
- Two-Stage Heating
- FlexFit Upflow, Right, Left, Down
- SureView<sup>™</sup> Burner Window
- Manufactured for Natural Gas (Propane conversion kit is available)