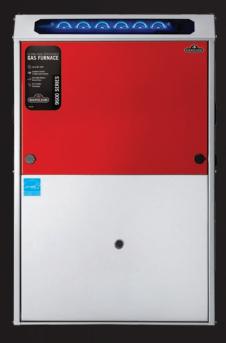

## GAS FURNACES 9600 SERIES

## **FEATURES**

- 35,000 120,000 BTU models available
- WHISPER QUIET<sup>™</sup> Operation
- UV-C Technology Furnace Kit optional
- Modular Components
- Variable Speed Motor
- Patented Vortex Technology
- Two-Stage Heating
- FlexFit Upflow, Right, Left, Down
- SureView<sup>™</sup> Burner Window
- Manufactured for Natural Gas (Propane conversion kit is available)